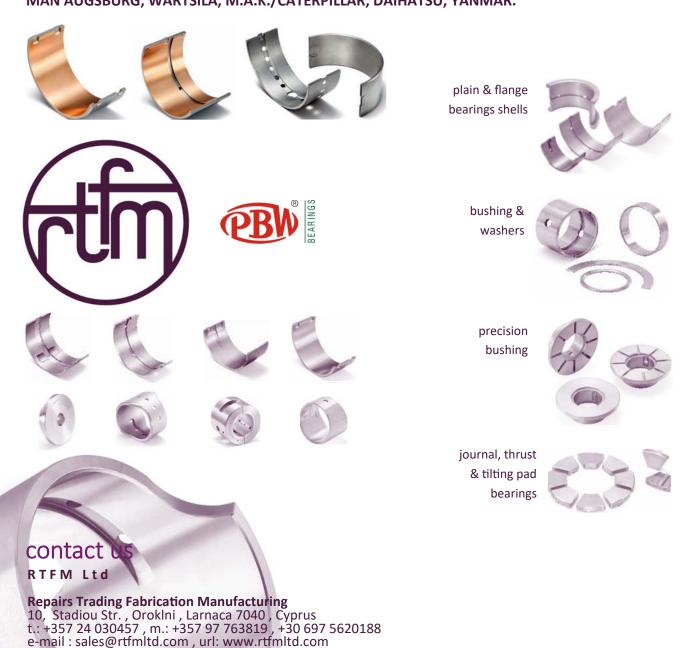

## monometal/bimetal/trimetal bearings

We are proudly announcing our cooperation with FM PBW BEARINGS PVT. LTD, covering products of Monometal/ Bimetal/Trimetal Bearings, Bushing, Thrust Washers, Thrust & Tilting Pads used on Light and Heavy Engines, Locomotives, Homogenizers, Pumps, Compressors, Earthmoving Equipment, Turbo Machinery, Turbines and various other Reciprocating/Rotating machinery.

Bimetal & Trimetal bearings and bushings are manufactured by indigenously developed Centrifugal Casting technology and Sintering Process, enabling both thick and thin wall bearings to be of exceptional strength.

FM PBW BEARINGS PVT.LTD. are able to offer Main bearings, thrust bearings, connecting rod bearings and bushes for Major Engine Builders such as but not limited

## MAN AUGSBURG, WARTSILA, M.A.K./CATERPILLAR, DAIHATSU, YANMAR.